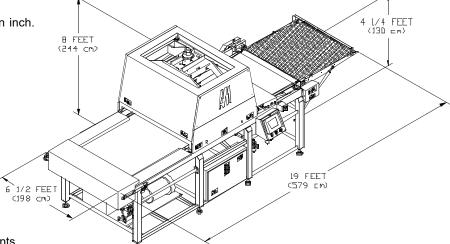

## **Specifications**

\* Length \* Width

\* Height

\* Production Rate (depending on size)

Press Force \* Press Time

**Features** 

\* Temperature Range

\* Press Belt Speed

\* Discharge Conveyor Speed

15' 1" / 460cm

63" / 160cm

94" / 239cm

Up to 10,800 crusts per hour

Fully adjustable

Fully adjustable

0∞ - 500∞ F