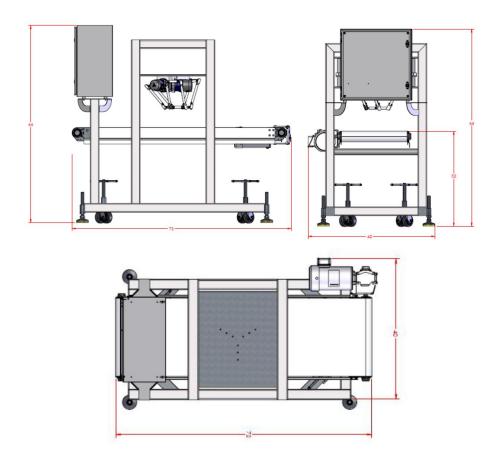

#### **Deposit Width**

Up to 14" in diameter

| Equipment Dimensions |     |
|----------------------|-----|
| Height:              | 66" |
| Width:               | 40" |
| Length:              | 73" |
| Conveyer height:     | 32" |