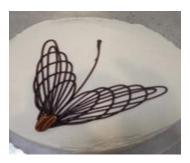

#### **Decorations:**

- · Roses directly on to cake
- Writing
- Drawing
- Drizzling
- Swirl cupcake decoration
- Rose cupcake decoration
- Two color cupcake pack