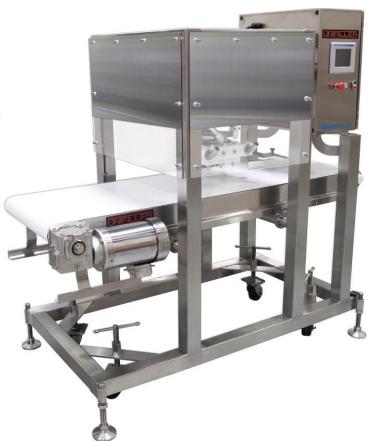

# The Deco-Bot

The Compact Robotic Decoration Station

#### Features:

- Allen-Bradley PLC
- Touch screen and tablet interface
- Open frame design, for easy cleaning
- IP65 design with wash down and removable legs
- Nema 4X control cabinet
- Build in 6ft conveyer
- Conveyer speed 8ft min / 82ft min max
- All stainless steel construction
- Capable of decorating targets up to 14" in diameter

#### **Deposit Width**

Up to 14" in diameter

| Equipment Dimensions |     |
|----------------------|-----|
| Height:              | 66" |
| Width:               | 40" |
| Length:              | 73" |
| Conveyer height:     | 32" |