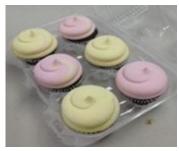

#### **Decorations:**

- · Roses directly on to cake
- Writing
- Drawing
- Drizzling
- Swirl cupcake decoration
- Rose cupcake decoration
- Two color cupcake pack