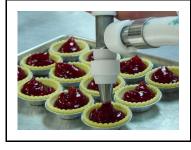

The i**SPOT** depositor allows you to draw and portion smooth products (without particulates) directly from a bowl or pail.

### **Benefits:**

- · Quick and accurate deposits
- Draw product direct from bowl or pail
- Quick product change over and cleanup