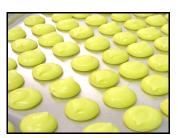

The i**SPOT** depositor allows you to draw and portion smooth products (without particulates) directly from a bowl or pail.

#### Speed

Up to 150 deposits/ min (9000 deposits/hr) based on portion size and product consistency