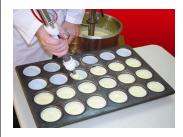

The i**SPOT** depositor allows you to draw and portion smooth products (without particulates) directly from a bowl or pail.

### **Benefits:**

- · Quick and accurate deposits
- Draw product direct from bowl or pail
- Quick product change over and cleanup