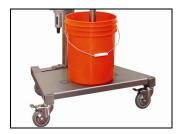

### Features:

- Adjustable deposit volume
- Hand-held nozzle with food grade hose
  takes all standard bakery tips
- Small footprint and 4" swivel castors making maneuverability a breeze
- Interchangeable product cylinders
- Sanitary, all-stainless steel construction
- Use with a container with up to 23" (53cm) depth
- Optional pail shelf to keep your buckets off the floor