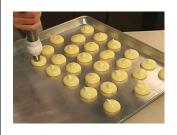

The i**SPOT** depositor allows you to draw and portion smooth products (without particulates) directly from a bowl or pail.

### Features:

- Adjustable deposit volume
- Hand-held nozzle with food grade hose
  takes all standard bakery tips
- Small footprint and 4" swivel castors making maneuverability a breeze
- Interchangeable product cylinders
- Sanitary, all-stainless steel construction
- Use with a container with up to 23" (53cm) depth
- Optional pail shelf to keep your buckets off the floor