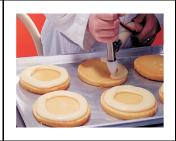

The i**SPOT** depositor allows you to draw and portion smooth products (without particulates) directly from a bowl or pail.

### **Benefits:**

- · Quick and accurate deposits
- Draw product direct from bowl or pail
- Quick product change over and cleanup