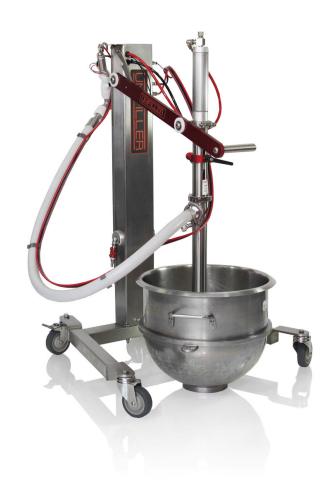

The i**SPOT** depositor allows you to draw and portion smooth products (without particulates) directly from a bowl or pail.

### Features:

- Adjustable deposit volume
- Hand-held nozzle with food grade hose
  takes all standard bakery tips
- Small footprint and 4" swivel castors making maneuverability a breeze
- Interchangeable product cylinders
- Sanitary, all-stainless steel construction
- Use with a container with up to 23" (53cm) depth
- Optional pail shelf to keep your buckets off the floor

## **System Includes:**

- · Choice of product cylinder
- 1" hand-held nozzle with 5 ft (152cm) food grade silicone hose and a set of standard bakery tips
- Quick Start Guide and Spare Parts Kit

# **iSPOT DEPOSITOR**

Direct From the Bowl!