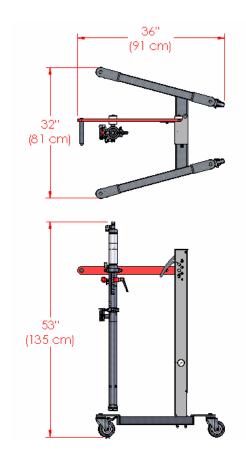

## **Shipping Information**

Dimensions: 63" x 23" x 13" (160cm x 58cm x 33cm)Weight: 200 lbs. (91kg)