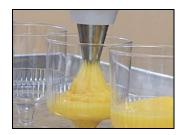

The i**SPOT** depositor allows you to draw and portion smooth products (without particulates) directly from a bowl or pail.

### Features:

- Adjustable deposit volume
- Hand-held nozzle with food grade hose
  takes all standard bakery tips
- Small footprint and 4" swivel castors making maneuverability a breeze
- Interchangeable product cylinders
- Sanitary, all-stainless steel construction
- Use with a container with up to 23" (53cm) depth
- Optional pail shelf to keep your buckets off the floor