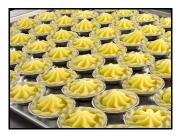

The i**SPOT** depositor allows you to draw and portion smooth products (without particulates) directly from a bowl or pail.

#### Speed

Up to 150 deposits/ min (9000 deposits/hr) based on portion size and product consistency