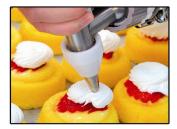

The i**SPOT** depositor allows you to draw and portion smooth products (without particulates) directly from a bowl or pail.

### Features:

- Adjustable deposit volume
- Hand-held nozzle with food grade hose
  takes all standard bakery tips
- Small footprint and 4" swivel castors making maneuverability a breeze
- Interchangeable product cylinders
- Sanitary, all-stainless steel construction
- Use with a container with up to 23" (53cm) depth
- Optional pail shelf to keep your buckets off the floor