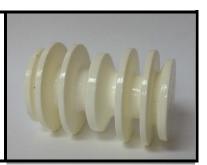

#### Features:

- Rippled cleaning pig for complete product recovery
- Built in safety system
- Pneumatic pig launcher

### **System includes:**

- Rippled cleaning Pig
- Complete hopper topper outlet pipe work
- Pneumatic pig launcher
- Pneumatic safety system
- Catch chamber

## **Shipping Information**

Dimensions: 20" x 52" x 10" (50cm x 132cm x 26cm)

Weight: 20 lbs. (9kg)