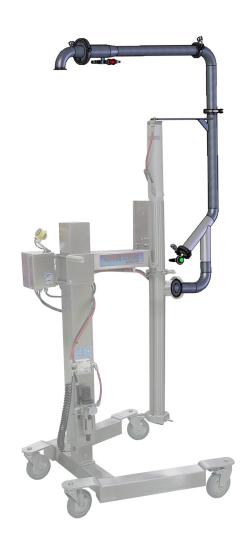

# Reduce your product waste with Unifillers Hopper Topper recovery system

### **System includes:**

- Rippled cleaning Pig
- Complete hopper topper outlet pipe work
- Pneumatic pig launcher
- Pneumatic safety system
- Catch chamber

## **Product Recovery System**