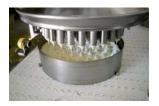

### The Production Depositor Rev 007

Designed to work over production lines and conveyors, the *PRO-1000* cake production depositor features an adjustable height mobile frame and diving nozzle with built-in suck back (prevents product from dripping) to accommodate full cover heads.

#### **System Includes**

- UNI-1000 Base fitted with a 3" (76mm) product cylinder and piston
- Large 14-gallon (52 liter) conical hopper
- 1.5 inch (38mm) diving cake nozzle with suck back, threaded to accept any Unifiller cream cover head
- Heavy duty all stainless steel construction mobile stand with built-in height adjustment
- Foot operated starter switch
- Removable Stainless Steel Tool Tray (as shown in picture on the stand).

Optional cream cover head shown in photo not included.