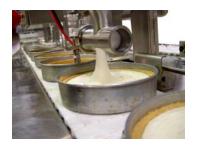

### The Production Depositor Rev 007

Designed to work over production lines and conveyors, the *PRO-1000* cake production depositor features an adjustable height mobile frame and diving nozzle with built-in suck back (prevents product from dripping) to accommodate full cover heads.

#### **Custom Cream Cover Heads**

We custom manufacture a full line of cake heads for filling and decorating. Each head is built to your unique specifications. Ask your salesperson for a quotation on your specific requirements.