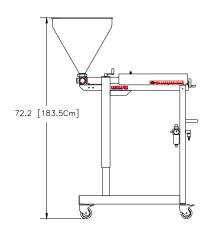

### The Production Depositor Rev 007

Designed to work over production lines and conveyors, the *PRO-1000* cake production depositor features an adjustable height mobile frame and diving nozzle with built-in suck back (prevents product from dripping) to accommodate full cover heads.

#### **System Includes**

- UNI-1000 Base fitted with a 3" (76mm) product cylinder and piston
- Large 14-gallon (52 liter) conical hopper
- 1.5 inch (38mm) diving cake nozzle with suck back, threaded to accept any Unifiller cream cover head
- Heavy duty all stainless steel construction mobile stand with built-in height adjustment
- Foot operated starter switch
- Removable Stainless Steel Tool Tray (as shown in picture on the stand).