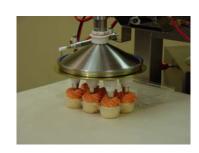

### The Production Depositor Rev 007

Designed to work over production lines and conveyors, the *PRO-1000* cake production depositor features an adjustable height mobile frame and diving nozzle with built-in suck back (prevents product from dripping) to accommodate full cover heads.

#### **Custom Cream Cover Heads**

We custom manufacture a full line of cake heads for filling and decorating. Each head is built to your unique specifications. Ask your salesperson for a quotation on your specific requirements.