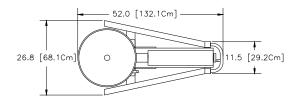

#### **Shipping Information**

Dimensions: 40"x 28" x 48" (101cm x 71cm x 122cm)

Weight: 200 lbs. (91kg)