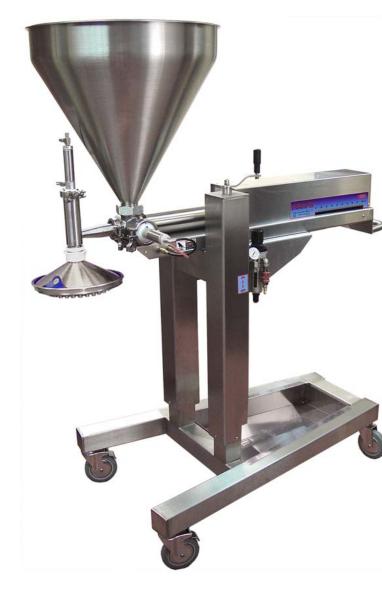

### The Production Depositor Rev 007

Designed to work over production lines and conveyors, the *PRO-1000* cake production depositor features an adjustable height mobile frame and diving nozzle with built-in suck back (prevents product from dripping) to accommodate full cover heads.

#### **System Includes**

- UNI-1000 Base fitted with a 3" (76mm) product cylinder and piston
- Large 14-gallon (52 liter) conical hopper
- 1.5 inch (38mm) diving cake nozzle with suck back, threaded to accept any Unifiller cream cover head
- Heavy duty all stainless steel construction mobile stand with built-in height adjustment
- Foot operated starter switch
- Removable Stainless Steel Tool Tray (as shown in picture on the stand).

Optional cream cover head shown in photo not included.