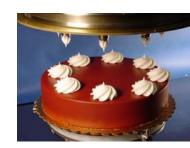

### The Production Depositor Rev 007

Designed to work over production lines and conveyors, the *PRO-1000* cake production depositor features an adjustable height mobile frame and diving nozzle with built-in suck back (prevents product from dripping) to accommodate full cover heads.

#### **System Includes**

- UNI-1000 Base fitted with a 3" (76mm) product cylinder and piston
- Large 14-gallon (52 liter) conical hopper
- 1.5 inch (38mm) diving cake nozzle with suck back, threaded to accept any Unifiller cream cover head
- Heavy duty all stainless steel construction mobile stand with built-in height adjustment
- Foot operated starter switch
- Removable Stainless Steel Tool Tray (as shown in picture on the stand).

Optional cream cover head shown in photo not included.