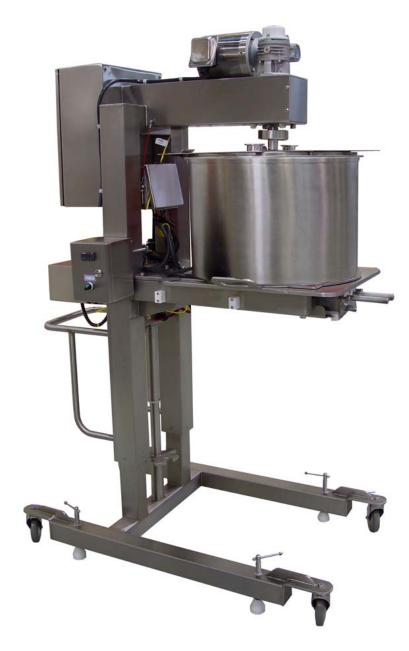

# STRIP DEPOSITOR

Automated Strip Depositing Rev 005

Unifiller Systems is pleased to offer the computer-controlled *Strip Depositor* to our line of cake production equipment.

The *Strip Depositor* is designed to lay a sheet of icing or various other smooth products (no particulates) into trays or on to your products automatically...with a clean start and cutoff.

## **System Includes**

- C-Frame, height-adjustable stand to fit your conveyor (optionally available with mounting directly on conveyor).
- Infinitely adjustable deposit length with clean cut-off.
- Built-in Photo Sensor for immediate deposit automation.
- Continuous Depositing (no maximum deposit size like volumetric depositors).
- Consistent even, rectangular deposits with corner-tocorner coverage and clean, straight edges at the front and back.
- Maximum deposit width 18" (457mm). Tooling available for single deposit strip or multiple, parallel strips.
- Built-in Stirrer ensures smooth products and deposits without air pockets.
- User-friendly computer control system with touch screen permits consistent results with any operators.
- Computer memory storage holds up to 20 custom recipes.
- Interlocked safety guards for operator safety.
- Advantageous over a piston depositor as the icing is even at both ends.
- Depositor Locating Bracket.

#### **Physical Dimensions**

 Height:
 72 inches
 1829 mm

 Length:
 52 inches
 1321 mm

 Width:
 30 inches
 762 mm