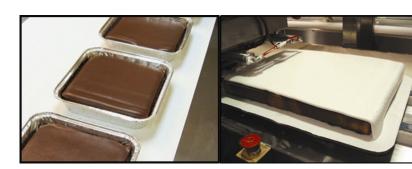

# STRIP DEPOSITOR

Automated Strip Depositing Rev 005

Unifiller Systems is pleased to offer the computer-controlled *Strip Depositor* to our line of cake production equipment.

The *Strip Depositor* is designed to lay a sheet of icing or various other smooth products (no particulates) into trays or on to your products automatically...with a clean start and cutoff.

## **System Includes**

- C-Frame, height-adjustable stand to fit your conveyor (optionally available with mounting directly on conveyor).
- Infinitely adjustable deposit length with clean cut-off.
- Built-in Photo Sensor for immediate deposit automation.
- Continuous Depositing (no maximum deposit size like volumetric depositors).
- Consistent even, rectangular deposits with corner-tocorner coverage and clean, straight edges at the front and back.
- Maximum deposit width 18" (457mm). Tooling available for single deposit strip or multiple, parallel strips.
- Built-in Stirrer ensures smooth products and deposits without air pockets.
- User-friendly computer control system with touch screen permits consistent results with any operators.
- Computer memory storage holds up to 20 custom recipes.
- Interlocked safety guards for operator safety.
- Advantageous over a piston depositor as the icing is even at both ends.
- Depositor Locating Bracket.