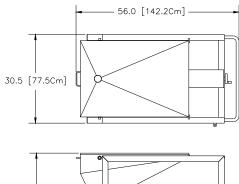

# **Shipping Information**

Dimensions: 59" x 35" x 75" (150cm x 89cm x 191cm)

Weight: 500 lbs ( 227 kg)