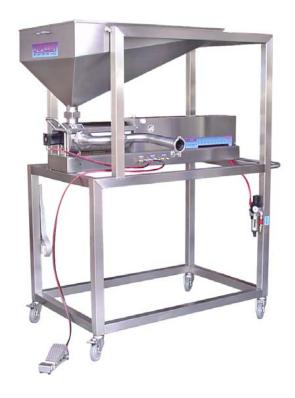

# **XL DEPOSITOR**

# Heavy Duty Depositing Rev 005

If you need a machine that can handle heavy duty bulk depositing, then the Unifiller XL is your answer. The main function of the XL is to accommodate large volume deposits of cake batter, cheesecake mixture, fruit pie fillings and other soft mixes of up to 9 lbs (4kg) per single shot without damaging the product.

# **System Includes**

- XL Depositor unit to deposit a weight range of between 1 to 9 lbs. (.45 to 4kg) of product shot
- 6" Cylinder & Piston
- All stainless steel construction frame with 4 inch locking swivel casters
- Foot operated starter switch (press to get one or hold for multiple shots)
- Standard fixed height outlet pipe, or made custom to suit specific requirements at an extra charge
- XL PC nozzle
- Extra large 140 quart (35 gallon) (132 L) hopper