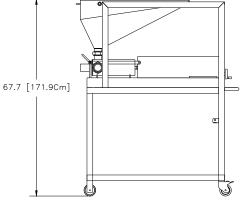

# **Shipping Information**

Dimensions: 59" x 35" x 75" (150cm x 89cm x 191cm)

Weight: 500 lbs ( 227 kg)