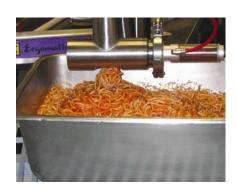

#### **Common Applications**

- Batter for sponge cakes, cheesecake, brownies, loafs, etc.
- Fruit filling for pies
- Icings, frostings & toppings
- Jams & jellies
- Creams, custards & mousse
- Anything that can be squeezed through a pastry bag!