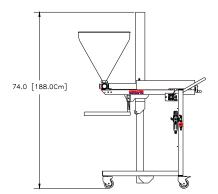

# The Original Innovator Rev 008

The industry's most versatile depositing system! Our *Universal 1000* is equipped with our standard Spout Nozzle. The power-lift frame lowers the base to floor level for easy manual filling. The Universal can be fit with a wide variety of attachments including handguns, depositing heads, and nozzles for almost all bakery depositing applications. This unit allows for larger portion sizes and more power (for stiffer products and higher speeds) than the Compact Depositor.

#### **System Includes**

- Universal 1000 depositor with a 3" (76mm) product cylinder and piston
- Large 14-gallon (52 liter) capacity conical hopper
- Depositing table removable and fully height adjustable
- Foot operated starter switch (press to get one deposit or hold for multiple shots)
- Fitted with spout nozzle
- Power lift frame heavy duty all stainless steel construction with locking swivel casters

# **Shipping Information**

Dimensions: 50" x 29" x 52" (127cm x 74cm x 132cm)

Weight: 300 lbs (136 kg)