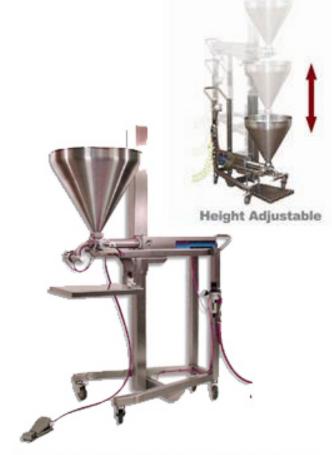

# **UNIVERSAL 1000**

# The Original Innovator Rev 008

The industry's most versatile depositing system! Our *Universal 1000* is equipped with our standard Spout Nozzle. The power-lift frame lowers the base to floor level for easy manual filling. The Universal can be fit with a wide variety of attachments including handguns, depositing heads, and nozzles for almost all bakery depositing applications. This unit allows for larger portion sizes and more power (for stiffer products and higher speeds) than the Compact Depositor.

#### **System Includes**

- Universal 1000 depositor with a 3" (76mm) product cylinder and piston
- Large 14-gallon (52 liter) capacity conical hopper
- Depositing table removable and fully height adjustable
- Foot operated starter switch (press to get one deposit or hold for multiple shots)
- Fitted with spout nozzle
- Power lift frame heavy duty all stainless steel construction with locking swivel casters