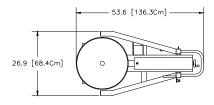

#### **System Includes**

- Universal 1000 depositor with a 3" (76mm) product cylinder and piston
- Large 14-gallon (52 liter) capacity conical hopper
- Depositing table removable and fully height adjustable
- Foot operated starter switch (press to get one deposit or hold for multiple shots)
- Fitted with spout nozzle
- Power lift frame heavy duty all stainless steel construction with locking swivel casters