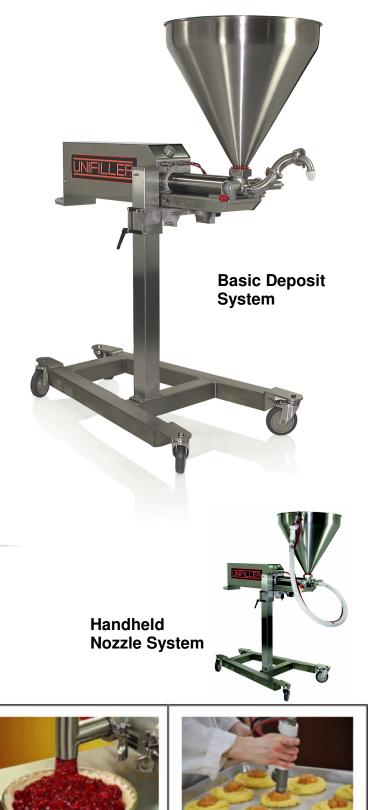

# Choose one of two standard Packages below:

### Handheld Nozzle System

- 1.5" Product Cylinder
- Handheld Nozzle with Silicone Hose

### **Basic Deposit System**

- Foot Pedal
- 3" Product Cylinder
- Spout Nozzle
- S-Bend Pipe for adjusting nozzle height

The most economical Depositing System