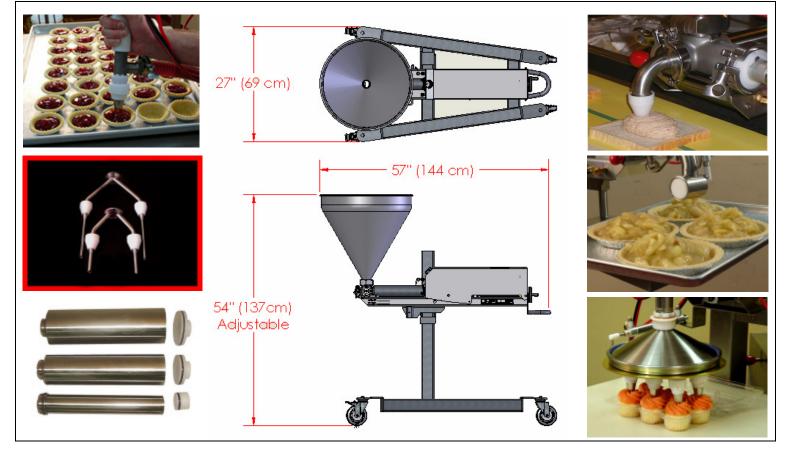

This depositor can also be fitted with a wide variety of attachments including depositing heads and hand-held nozzles.

### Features:

- Can be fitted with more than 100 attachments nozzles, injecting needles, etc.
- 14 US Gal (52 L) Conical Hopper
- Heavy duty stainless steel construction with 5" (12mm) swivel castors
- Adjustable working height
- One-turn calibrated deposit speed dial
- Quick Start Guide
- Spare Parts Kit

### **Product Cylinder Chart or Optional Items**

| Product Cylinder<br>Size | DEPOSIT VOLUME (fl oz) |          |         |           |
|--------------------------|------------------------|----------|---------|-----------|
|                          | Min                    |          | Мах     |           |
| 3″                       | 3.6 oz                 | (106 ml) | 36 oz   | (1064 ml) |
| 2.5″                     | 2.5 oz                 | (74ml)   | 24.5 oz | (725 ml)  |
| 1.5″                     | 0.8 oz                 | (24 ml)  | 8.0 oz  | (240 ml)  |
| 1″                       | 0.3 oz                 | (9 ml)   | 3.3 oz  | (98 ml)   |

### Shipping Information

Dimensions: 35" x 30" x 52" (89cm x 76cm x 132cm)

Weight: 270 lbs (122kg)