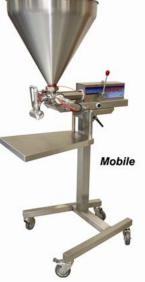

- Compact Table Top FS
- Compact Mobile FS
- Compact Power Lift FS
- Dual (two Compacts on one frame)

## **Features:**

- 5 product cylinder sizes available to meet your production requirements
- Stainless Steel design Volumetric depositing
- Power Lift Model has a "one touch" system for raising and lowering of hopper
- The Mobile can be height adjusted manually
- Mobile and Power Lift have a 14 US Gallon conical hopper; Table Top has a 6 US Gallon conical hopper

### Mobile / Power Lift:

- Dimensions: 36" x 30" x 52" (92cm x 76cm x 132cm)
- Weight: 200 lbs. (91kg)