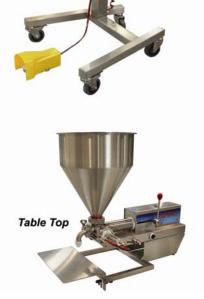

- Compact Table Top FS
- Compact Mobile FS
- Compact Power Lift FS
- Dual (two Compacts on one frame)

## **Features:**

- 5 product cylinder sizes available to meet your production requirements
- Stainless Steel design Volumetric depositing
- Power Lift Model has a "one touch" system for raising and lowering of hopper
- The Mobile can be height adjusted manually
- Mobile and Power Lift have a 14 US Gallon conical hopper; Table Top has a 6 US Gallon conical hopper

### Table Top:

- Dimensions: 23"x 22" x 26" (58cm x 56cm x 66cm)
- Weight: 85 lbs (39kg)

Note: Equipment quoted is designed to run at the quoted speed and is dependent on operator efficiency, skill, and deposit size and product consistency.