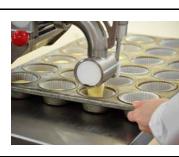

# UNIFILLER

Rev 002.2011.06.20

The **Compact Series** of depositors are work horses and can be fitted with a full range of Unifiller accessories and attachments.

The Compact is available in four options:

## **Benefits:**

- Small footprint
- Speed and portion accuracy
- Full wash down all food contact parts dishwasher safe
- Tool free, quick cleaning and changeover design
- Deposit range 0.3 oz (9 ml) 18 oz (530 ml)

## **Features:**

- 5 product cylinder sizes available to meet your production requirements
- Stainless Steel design Volumetric depositing
- Power Lift Model has a "one touch" system for raising and lowering of hopper
- The Mobile can be height adjusted manually
- Mobile and Power Lift have a 14 US Gallon conical hopper; Table Top has a 6 US Gallon conical hopper