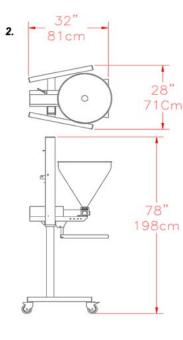

# UNIFILLER

- 1. Compact Mobile
- 2. Compact Powerlift
- 3. Compact Table Top

Rev 002.2011.06.20

| Product Cylinder<br>Size | DEPOSIT VOLUME (fl oz) |         |         |          |
|--------------------------|------------------------|---------|---------|----------|
| Size                     | Min                    |         | Max     |          |
| 3″                       | 1.8 oz                 | (53 ml) | 18 oz   | (530 ml) |
| 2.5″                     | 1.2 oz                 | (35 ml) | 12.3 oz | (360 ml) |
| 2″                       | 0.8 oz                 | (24 ml) | 7.6 oz  | (225 ml) |
| 1.5″                     | 0.5 oz                 | (15 ml) | 4.0 oz  | (120 ml) |
| 1″                       | 0.3 oz                 | (9 ml)  | 1.7 oz  | (50 ml)  |