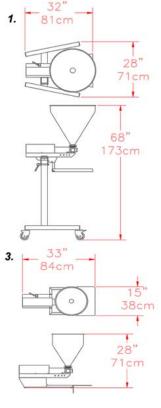

# UNIFILLER

- 1. Compact Mobile
- 2. Compact Powerlift
- 3. Compact Table Top

Rev 002.2011.06.20

| Product Cylinder<br>Size | DEPOSIT VOLUME (fl oz) |         |         |          |
|--------------------------|------------------------|---------|---------|----------|
| Size                     | Min                    |         | Max     |          |
| 3″                       | 1.8 oz                 | (53 ml) | 18 oz   | (530 ml) |
| 2.5″                     | 1.2 oz                 | (35 ml) | 12.3 oz | (360 ml) |
| 2″                       | 0.8 oz                 | (24 ml) | 7.6 oz  | (225 ml) |
| 1.5″                     | 0.5 oz                 | (15 ml) | 4.0 oz  | (120 ml) |
| 1″                       | 0.3 oz                 | (9 ml)  | 1.7 oz  | (50 ml)  |