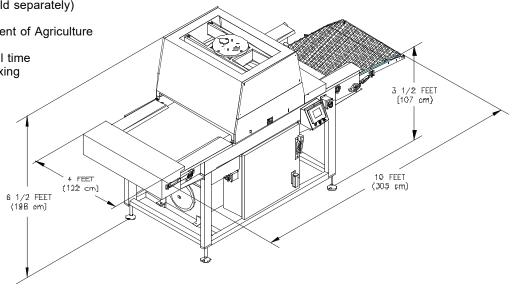

## **Specifications**

- \* Length
- \* Width
- \* Height
- \* Production Rate (depending on size)
- \* Press Force
- \* Press Time
- \* Temperature Range
- \* Press Belt Speed
- \* Discharge Conveyor Speed
- Hydraulic Oil Capacity
- \* Shipping Weight

78" / 198cm 300-1800 per hour Fully adjustable Fully adjustable 0∞ - 500∞ F Fully adjustable Fully adjustable 20 gal / 76 liter 1800 lbs. / 810kg

120" / 305 cm

48" / 122 cm